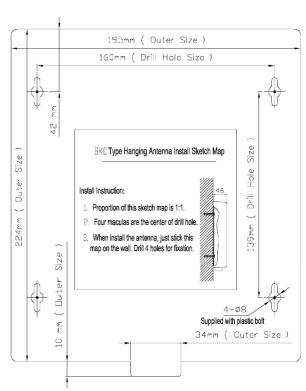

|
| Gain-dBi        | 14                     |
| Hor.Beamwidth-° | 30                     |
| Ver.Beamwidth-° | 25                     |
| VSWR            | ≤1.5                   |
| Impedance-Ω     | 50                     |
| Polarization    | Vertical               |
| Max.Power-W     | 50                     |
| Connector       | N female or customized |
| Dimensions-mm   | 225×195×45             |
| Weight-Kg       | 1.2                    |
| Mounting        | Wall Mount             |

### **Applications**

- 2.4GHz ISM band
- 2.4GHz WLAN system
- WiFi system
- Point to point and point to multipoint

#### **Features**

- Low VSWR
- Compact size, Good appearance
- Strong adaptability of environment
- Designed by broadband technology
- DC grounded



## Installation Sketch