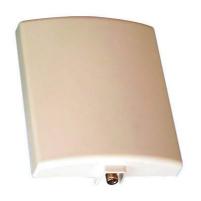

# **Specifications**

| Model           | TDJ-2400BKC14-W        |
|-----------------|------------------------|
| Freq.Range-MHz  | 2300 to 2700           |
| Bandwidth-MHz   | 400                    |
| Gain-dBi        | 14                     |
| Hor.Beamwidth-° | 30                     |
| Ver.Beamwidth-° | 25                     |
| VSWR            | ≤1.5                   |
| Impedance-Ω     | 50                     |
| Polarization    | Vertical               |
| Max.Power-W     | 50                     |
| Connector       | N female or customized |
| Dimensions-mm   | 225×195×45             |
| Weight-Kg       | 1.2                    |
| Mounting        | Wall Mount             |