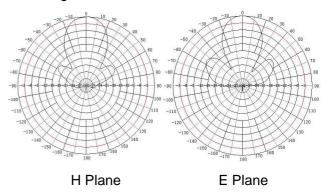

# **Specifications**

| Model           | TDJ-2400BKC14-W        |
|-----------------|------------------------|
| Freq.Range-MHz  | 2300 to 2700           |
| Bandwidth-MHz   | 400                    |
| Gain-dBi        | 14                     |
| Hor.Beamwidth-° | 30                     |
| Ver.Beamwidth-° | 25                     |
| VSWR            | ≤1.5                   |
| Impedance-Ω     | 50                     |
| Polarization    | Vertical               |
| Max.Power-W     | 50                     |
| Connector       | N female or customized |
| Dimensions-mm   | 225×195×45             |
| Weight-Kg       | 1.2                    |
| Mounting        | Wall Mount             |