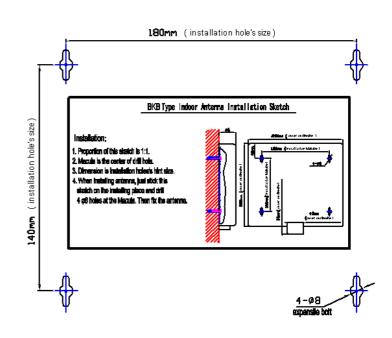

| TDJ-2400BKB-W |
|----------------|---------------|
| Freq.Range-MHz | 2300 to 2700  |
| Bandwidth-MHz  | 400           |
| Gain-dBi       | 14            |
| Beamwidth-°    | E:28 H:30     |
| F/B Ratio      | ≥15           |
| VSWR           | ≤1.5          |
| Impedance-Ω    | 50            |
| Polarization   | Vertical      |
| Max.Power-W    | 100           |
| Connector      | N female      |
| Dimensions-mm  | 250×190×45    |
| Mounting       | Wall mount    |

### **Applications**

- 2.4GHz ISM band
- 2.4GHz spread spectrum communications system
  - WiFi system
  - Point to point & point to multipoint

#### **Features**

- Low VSWR
- Compact size, Good appearance
- Strong adaptability of environment
- Wall mount
- Designed by broadband technique

### Installation Sketch