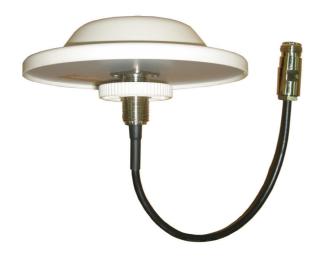

## Indoor Ceiling Mount Antenna

#### **Features**

- Broad Band, Low VSWE
- Small Size, Low Profile, Good Appearance
- Ceiling Mount

## **Specifications**

| Model          | TQJ-2400XTR            |
|----------------|------------------------|
| Freq.Range-MHz | 2400-2483              |
| Gain-dBi       | 3                      |
| VSWR           | ≤1.4                   |
| Impedance-Ω    | 50                     |
| Polarization   | Vertical               |
| Max.Power-W    | 50                     |
| Connector      | N Female or Customized |
| Dimensions-mm  | φ145×35                |
| Weight-g       | 150                    |
| Installation   | Fixed with Nut         |