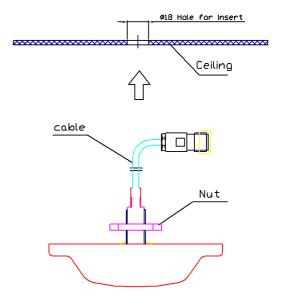

#### Installation Sketch

- 1. Remove the nut, then take the antenna through the ceiling, and fasten the antenna with nut.;
- 2. Connect the cable and the equipment, and then test if the antenna works normally.