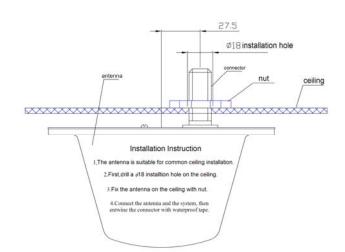

atures

- Broadband, Low VSWR
- Small size, Light weight, Good appearance
- Mounting on the common ceiling

## Specifications

| Model          | TQJ-0825XTY    |                 |
|----------------|----------------|-----------------|
| Freq.Range-MHz | 820 to 960     | 1700 to<br>2500 |
| Gain-dBi       | 3              |                 |
| VSWR           | ≤1.5           |                 |
| Impedance-Ω    | 50             |                 |
| Polarization   | Vertical       |                 |
| Max.Power-W    | 50             |                 |
| Connector      | N female       |                 |
| Dimensions-mm  | ∲ 160×85       |                 |
| Weight-g       | 250            |                 |
| Mounting       | Fixed with nut |                 |

## Installation Sketch