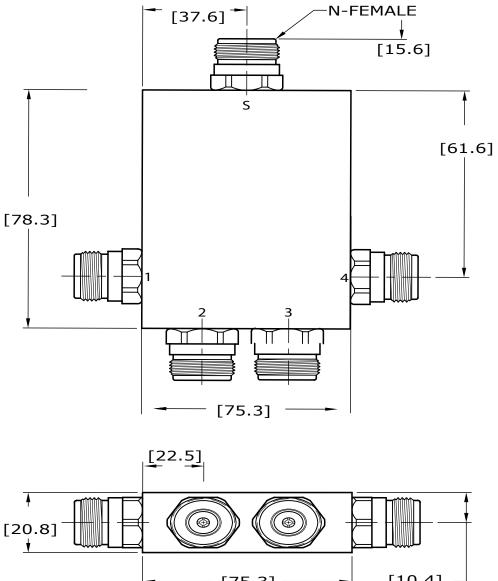

115X112X21

| MODEL NO.<br>GFQ-4-0825 |
|-------------------------|
| SPLITTER 4 VIE          |