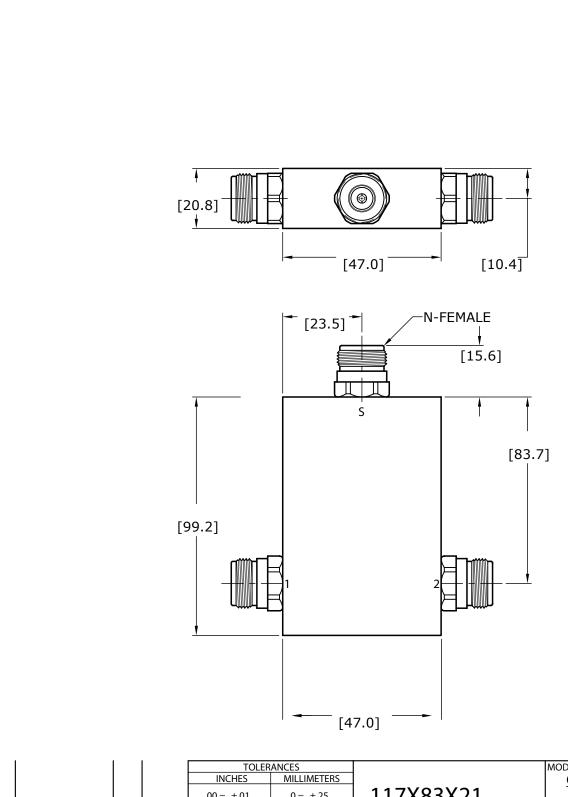

|             |    |      | TOLERANCES                 |          |                         |     |       |
|-------------|----|------|----------------------------|----------|-------------------------|-----|-------|
|             |    |      | INC                        | CHES     | MILLIMETERS             |     |       |
|             |    |      | .00 = ±.01<br>.000 = ±.004 |          | .0 = ±.25<br>.00 = ±.10 |     |       |
|             |    |      | DRAWN:                     | MJD      | APPROV                  | ED: | EMM   |
| DESCRIPTION | BY | DATE | DATE:                      | 01/01/14 | DATE:                   | 01/ | 01/14 |

REV

117X83X21

MODEL NO. GFQ-2-0825

SPLITTER 2 VIE

| TOLERANCES      |          |               |     |       |  |  |  |
|-----------------|----------|---------------|-----|-------|--|--|--|
| INC             | CHES     | MILLIMETERS   |     |       |  |  |  |
| .00 =<br>.000 = |          | = 0.<br>= 00. |     |       |  |  |  |
| DRAWN:          | MJD      | APPROV        | ED: | EMM   |  |  |  |
| DATE:           | 01/01/14 | DATE:         | 01/ | 01/14 |  |  |  |