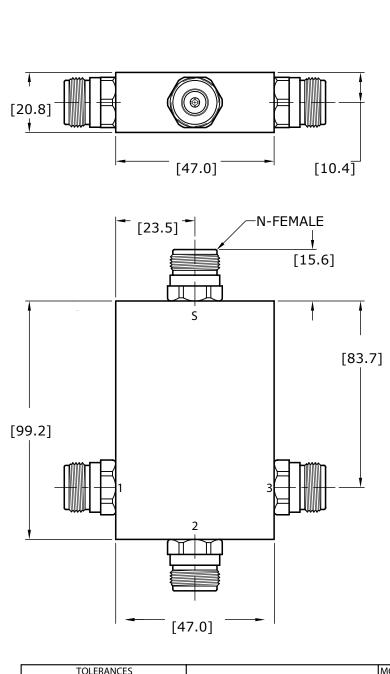

REV

DESCRIPTION

BY DATE

135X83X21

MODEL NO. GFQ-3-0825

**SPLITTER 3 VIE** 

|     |             |    |      | TOLERANCES                 |          |                         |      |       |
|-----|-------------|----|------|----------------------------|----------|-------------------------|------|-------|
|     |             |    |      | INCHES MILLIMETER          |          | RS                      |      |       |
|     |             |    |      | .00 = ±.01<br>.000 = ±.004 |          | .0 = ±.25<br>.00 = ±.10 |      |       |
|     |             |    |      | DRAWN:                     | MJD      | APPRO\                  | /ED: | EMM   |
| REV | DESCRIPTION | BY | DATE | DATE:                      | 01/01/14 | DATE:                   | 01/  | 01/14 |