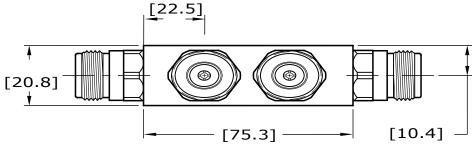

115X112X21

| MODEL NO.<br>GFQ-4-0825 |
|-------------------------|
| SPLITTER 4 VIE          |